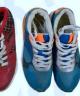

other lady styles to match the total weight

LADY SPORT SHOES >>

<< MEN SHOES SIZE 39

MEN CASUAL+CANVAS

<< MEN LEATHER SHOES

**MEN SPORT SHOES** SIZE 40-45 >>

**ER LADY STYLES**