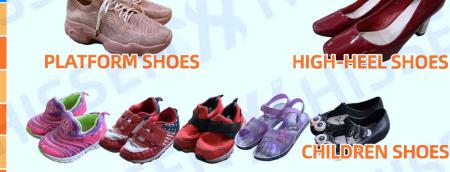

## Mixed Shoes A+ Grade

| GAMWORTH                                 |                    |       |
|------------------------------------------|--------------------|-------|
| 25kg                                     | Description        | Pairs |
| Shoes<br>P<br>a<br>c<br>k<br>a<br>g<br>e | men sport shoes    | 6     |
|                                          | men leather shoes  | 3     |
|                                          | Men casual +canvas | 7     |
|                                          | Men shoes size 39  | 2     |
|                                          | Lady sport shoes   | 6     |
|                                          | Lady casual+canvas | 6     |
|                                          | Children shoes     | 5     |
| S                                        | High-heel shoes    | 1-2   |
|                                          | Platform shoes     | 1-2   |
|                                          |                    |       |