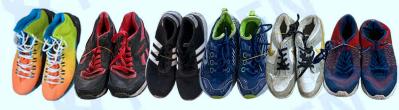

## Mixed Shoes A+ Grade

| GAMWORTH                                 |                    |       |
|------------------------------------------|--------------------|-------|
| 25kg                                     | Description        | Pairs |
| Shoes<br>P<br>a<br>c<br>k<br>a<br>g<br>e | men sport shoes    | 6     |
|                                          | men leather shoes  | 3     |
|                                          | Men casual +canvas | 7     |
|                                          | Men shoes size 39  | 2     |
|                                          | Lady sport shoes   | 6     |
|                                          | Lady casual+canvas | 6     |
|                                          | Children shoes     | 5     |
| S                                        | High-heel shoes    | 1-2   |
|                                          | Platform shoes     | 1-2   |
|                                          |                    |       |

other lady styles to match the total weight

LADY SPORT SHOES >>

<< MEN SHOES SIZE 39

MEN CASUAL+CANVAS

<< MEN LEATHER SHOES

**MEN SPORT SHOES** SIZE 40-45 >>

**ER LADY STYLES**