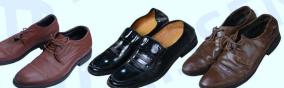

## Mixed Shoes A+ Grade

| GAMWORTH                                 |                    |       |
|------------------------------------------|--------------------|-------|
| 25kg                                     | Description        | Pairs |
| Shoes<br>P<br>a<br>c<br>k<br>a<br>g<br>e | men sport shoes    | 6     |
|                                          | men leather shoes  | 3     |
|                                          | Men casual +canvas | 7     |
|                                          | Men shoes size 39  | 2     |
|                                          | Lady sport shoes   | 6     |
|                                          | Lady casual+canvas | 6     |
|                                          | Children shoes     | 5     |
| S                                        | High-heel shoes    | 1-2   |
|                                          | Platform shoes     | 1-2   |
|                                          |                    |       |

other lady styles to match the total weight

LADY SPORT SHOES >>

<< MEN SHOES SIZE 39

MEN CASUAL+CANVAS

<< MEN LEATHER SHOES

**MEN SPORT SHOES** SIZE 40-45 >>

**ER LADY STYLES**